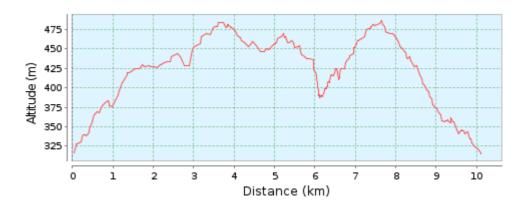

| General information                                  |                                                                     |
|------------------------------------------------------|---------------------------------------------------------------------|
| Length of course                                     | About 4 hours (full day or half day)                                |
| Distance of course                                   | About 10,00 km                                                      |
| Total climb                                          | Incline: about 300 mt<br>Decline: about 300 mt                      |
| Type of course                                       | ring                                                                |
| Technical level                                      | Medium                                                              |
| Physical Level                                       | Medium                                                              |
| Minimum age                                          | 8+                                                                  |
| Activity for those above 65                          | yes                                                                 |
| Meeting place                                        | Località Iano – Montaione<br><u>https://goo.gl/maps/rBXQKsnU9Jy</u> |
| <i>Distance from Diacceroni<br/>to meeting place</i> | About 13km (about 22 min by car)                                    |