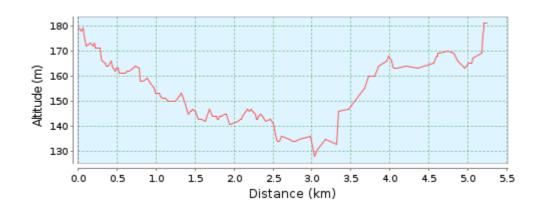

| General information                       |                                                                                                                                                                |
|-------------------------------------------|----------------------------------------------------------------------------------------------------------------------------------------------------------------|
| Length of course                          | About 3 hours (half day)                                                                                                                                       |
| Distance of course                        | About 5,50 km                                                                                                                                                  |
| Total climb                               | Incline: about 60 mt<br>Decline: about 60 mt                                                                                                                   |
| Type of course                            | ring                                                                                                                                                           |
| Technical Level                           | Medium                                                                                                                                                         |
| Physical Level                            | Medium                                                                                                                                                         |
| Minimum age                               | 8+                                                                                                                                                             |
| Activity for those over 65                | yes                                                                                                                                                            |
| Meeting point                             | via Ciuffi Virgilio, 3 – Colle di Val d'Elsa camper parking for il Sentierelsa <a href="https://goo.gl/maps/h7KQo4hqasQ2">https://goo.gl/maps/h7KQo4hqasQ2</a> |
| Distance from Diacceroni to meeting point | About 44,00 (about 50 min by car)                                                                                                                              |