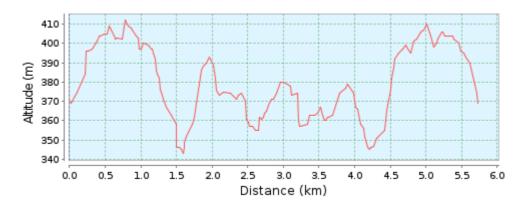

| General information                          |                                                                                                                     |
|----------------------------------------------|---------------------------------------------------------------------------------------------------------------------|
| Length of course                             | About 3 hours (half day)                                                                                            |
| Distance of course                           | About 6,00 km                                                                                                       |
| Total climb                                  | Incline: about 200 mt<br>Decline: about 200 mt                                                                      |
| Type of course                               | ring                                                                                                                |
| Technical Level                              | Medium                                                                                                              |
| Physical Level                               | Medium                                                                                                              |
| Minimum age                                  | 8+                                                                                                                  |
| Activity for those over 65                   | yes                                                                                                                 |
| Meeting point                                | Parking of Riserva di Castelvecchio, entrance<br>Loc. San Donato, San Gimignano<br>https://goo.gl/maps/9StDMTYocrE2 |
| Distance from Diacceroni<br>to meeting point | About 35km (about 45 min by car)                                                                                    |